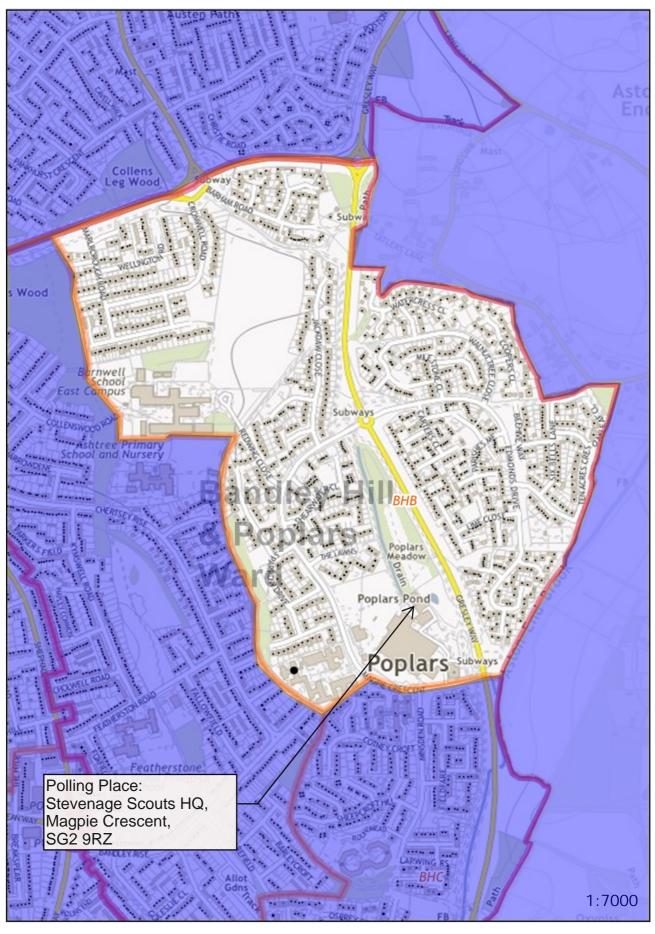

## Polling District BHB -Bandley Hill & Poplars Borough Ward

#### POLLING PLACES

| Polling District | Polling Place                                                |  |  |
|------------------|--------------------------------------------------------------|--|--|
| BHA              | Featherstone Wood Primary School, Featherston Road, SG2 9PP* |  |  |
| BHB              | Stevenage Scouts HQ, Magpie Crescent, SG2 9RZ                |  |  |
| BHC              | Stevenage Scouts HQ, Magpie Crescent, SG2 9RZ                |  |  |