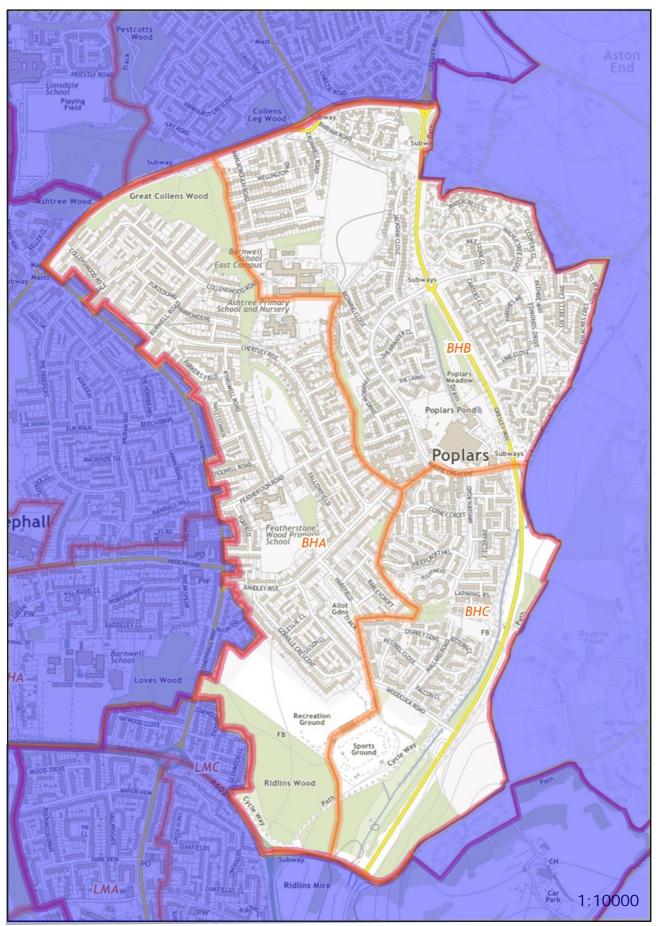

### Stevenage Constituency -Bandley Hill & Poplars Borough Ward

Polling District and Places Review 2023 -

The Polling District designatory letters are referenced in the relevant area. The boundaries are shown edged in orange.

#### **BANDLEY HILL & POPLARS WARD**

The map of Bandley Hill & Poplars Ward and individual Polling Districts are available on the following pages. The Ward has three Polling Districts. Details of the reference letters and electorate are set out below:

#### POLLING DISTRICTS AND STATISTICAL DATA

| Polling District | County Division | Properties | Electors | In Person Voters | Postal Voters |
|------------------|-----------------|------------|----------|------------------|---------------|
| BHA              | Shephall        | 1305       | 2501     | 1891             | 610           |
| BHB              | Shephall        | 1082       | 2052     | 1270             | 782           |
| BHC              | Shephall        | 667        | 957      | 634              | 323           |