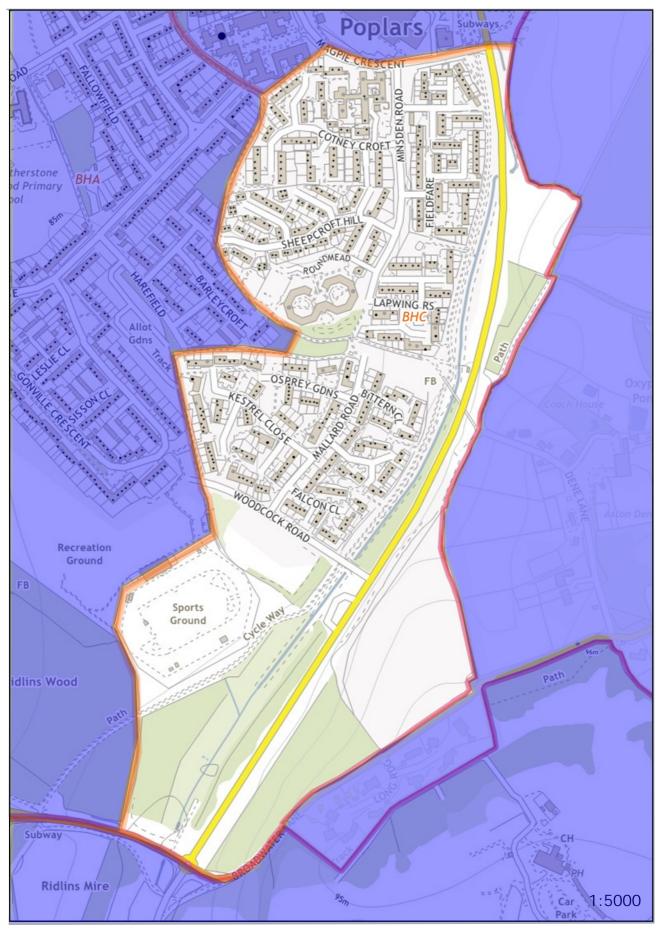

## Polling District BHC -Bandley Hill & Poplars Borough Ward

Polling Place: Stevenage Scouts HQ, Magpie Crescent, SG2 9RZ (within Polling District BHB)

#### POLLING PLACES

| Polling District | Polling Place                                                |  |  |
|------------------|--------------------------------------------------------------|--|--|
| BHA              | Featherstone Wood Primary School, Featherston Road, SG2 9PP* |  |  |
| BHB              | Stevenage Scouts HQ, Magpie Crescent, SG2 9RZ                |  |  |
| BHC              | Stevenage Scouts HQ, Magpie Crescent, SG2 9RZ                |  |  |