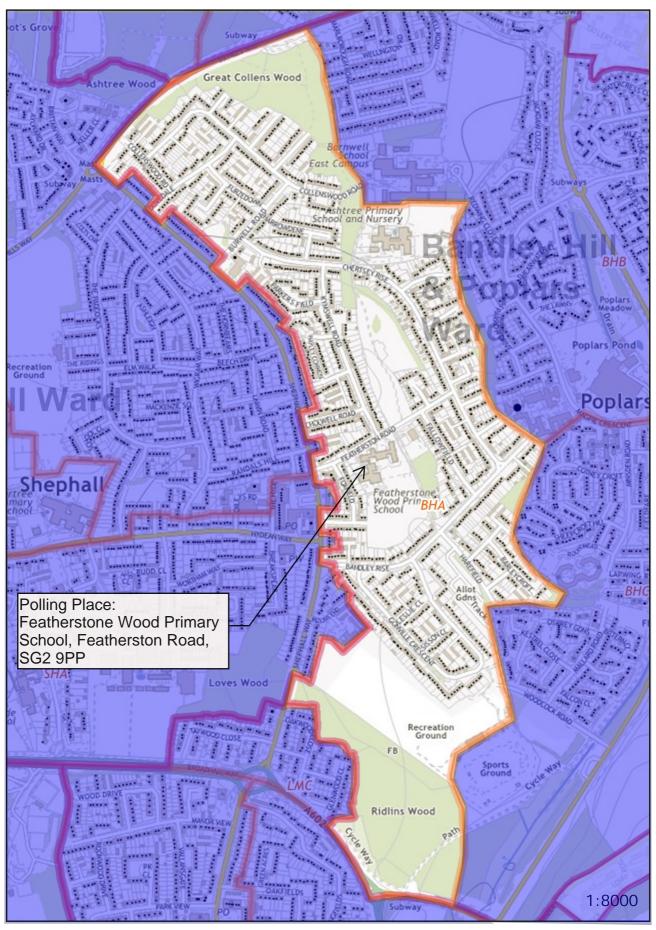

# Polling District BHA -Bandley Hill & Poplars Borough Ward

#### POLLING PLACES

| Polling District | Polling Place                                                |  |  |
|------------------|--------------------------------------------------------------|--|--|
| BHA              | Featherstone Wood Primary School, Featherston Road, SG2 9PP* |  |  |
| BHB              | Stevenage Scouts HQ, Magpie Crescent, SG2 9RZ                |  |  |
| BHC              | Stevenage Scouts HQ, Magpie Crescent, SG2 9RZ                |  |  |